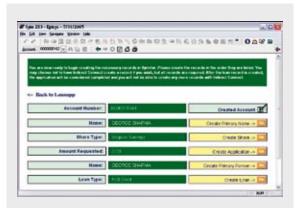

The final application processing screen allows you to quickly create all of the necessary records for the application you are processing.